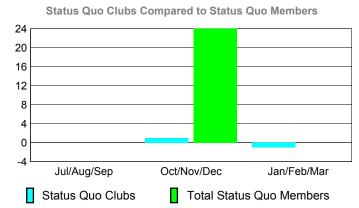

## YTD Status Quo Clubs 2009-2010

|             |      | MEM         | BERSH             | ПР          |             |
|-------------|------|-------------|-------------------|-------------|-------------|
|             |      | Member      | <u>Membership</u> |             |             |
|             |      | 200         | 2008-2009         |             |             |
|             |      |             |                   |             |             |
|             | Net  | Actual      | Actual            | Gain/       | Gain/       |
|             | Memb | New         | Dropped           | Loss of     | Loss of     |
| Month       | Goal | <u>Memb</u> | <u>Memb</u>       | <u>Memb</u> | <u>Memb</u> |
| Jul/Aug/Sep | 2    | 92          | -67               | 25          | -11         |
| Oct/Nov/Dec | 20   | 66          | -77               | -11         | -18         |
| Jan/Feb/Mar | 2    | 105         | -65               | 40          | 19          |
| Totals      | 24   | 263         | -209              | 54          | -10         |