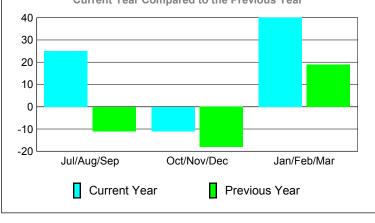

## YTD Status Quo Clubs 2009-2010

|             |      | MEM         | BERSH             | ПР          |             |
|-------------|------|-------------|-------------------|-------------|-------------|
|             |      | Member      | <u>Membership</u> |             |             |
|             |      | 200         | 2008-2009         |             |             |
|             |      |             |                   |             |             |
|             | Net  | Actual      | Actual            | Gain/       | Gain/       |
|             | Memb | New         | Dropped           | Loss of     | Loss of     |
| Month       | Goal | <u>Memb</u> | <u>Memb</u>       | <u>Memb</u> | <u>Memb</u> |
| Jul/Aug/Sep | 2    | 92          | -67               | 25          | -11         |
| Oct/Nov/Dec | 20   | 66          | -77               | -11         | -18         |
| Jan/Feb/Mar | 2    | 105         | -65               | 40          | 19          |
| Totals      | 24   | 263         | -209              | 54          | -10         |