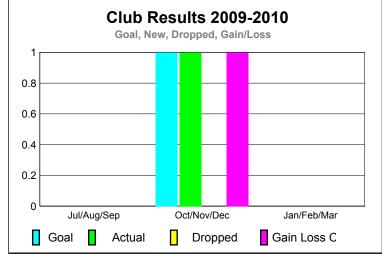

GMT: DANA M BIGGS Location: ALASKA GMT CA: 1

|             |                            | <u>Club</u><br>200            |                                   | 2008-2009                        |                                  |
|-------------|----------------------------|-------------------------------|-----------------------------------|----------------------------------|----------------------------------|
| Month       | New<br>Club<br><u>Goal</u> | Actual<br>New<br><u>Clubs</u> | Actual<br>Dropped<br><u>Clubs</u> | Gain/<br>Loss of<br><u>Clubs</u> | Gain/<br>Loss of<br><u>Clubs</u> |
| Jul/Aug/Sep | 0                          | 0                             | 0                                 | 0                                | 0                                |
| Oct/Nov/Dec | 1                          | 1                             | 0                                 | 1                                | 0                                |
| Jan/Feb/Mar | 0                          | 0                             | 0                                 | 0                                | 1                                |
| Totals      | 1                          | 1                             | 0                                 | 1                                | 1                                |