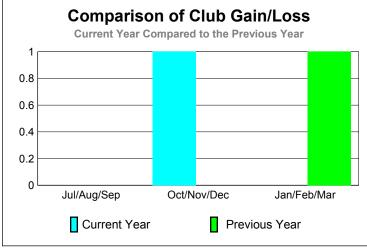

GMT: DANA M BIGGS Location: ALASKA GMT CA: 1

|             |                            | <u>Club</u><br>200            |                                   | 2008-2009                        |                                  |
|-------------|----------------------------|-------------------------------|-----------------------------------|----------------------------------|----------------------------------|
| Month       | New<br>Club<br><u>Goal</u> | Actual<br>New<br><u>Clubs</u> | Actual<br>Dropped<br><u>Clubs</u> | Gain/<br>Loss of<br><u>Clubs</u> | Gain/<br>Loss of<br><u>Clubs</u> |
| Jul/Aug/Sep | 0                          | 0                             | 0                                 | 0                                | 0                                |
| Oct/Nov/Dec | 1                          | 1                             | 0                                 | 1                                | 0                                |
| Jan/Feb/Mar | 0                          | 0                             | 0                                 | 0                                | 1                                |
| Totals      | 1                          | 1                             | 0                                 | 1                                | 1                                |