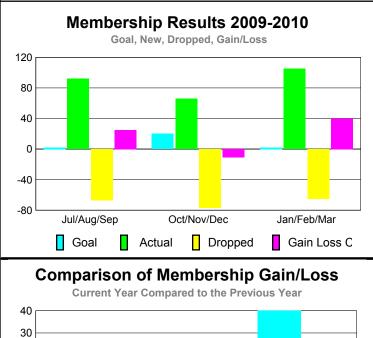

## YTD Status Quo Clubs 2009-2010

|             |      | MEM         | BERSH             | ПР          |             |
|-------------|------|-------------|-------------------|-------------|-------------|
|             |      | Member      | <u>Membership</u> |             |             |
|             |      | 200         | 2008-2009         |             |             |
|             |      |             |                   |             |             |
|             | Net  | Actual      | Actual            | Gain/       | Gain/       |
|             | Memb | New         | Dropped           | Loss of     | Loss of     |
| Month       | Goal | <u>Memb</u> | <u>Memb</u>       | <u>Memb</u> | <u>Memb</u> |
| Jul/Aug/Sep | 2    | 92          | -67               | 25          | -11         |
| Oct/Nov/Dec | 20   | 66          | -77               | -11         | -18         |
| Jan/Feb/Mar | 2    | 105         | -65               | 40          | 19          |
| Totals      | 24   | 263         | -209              | 54          | -10         |